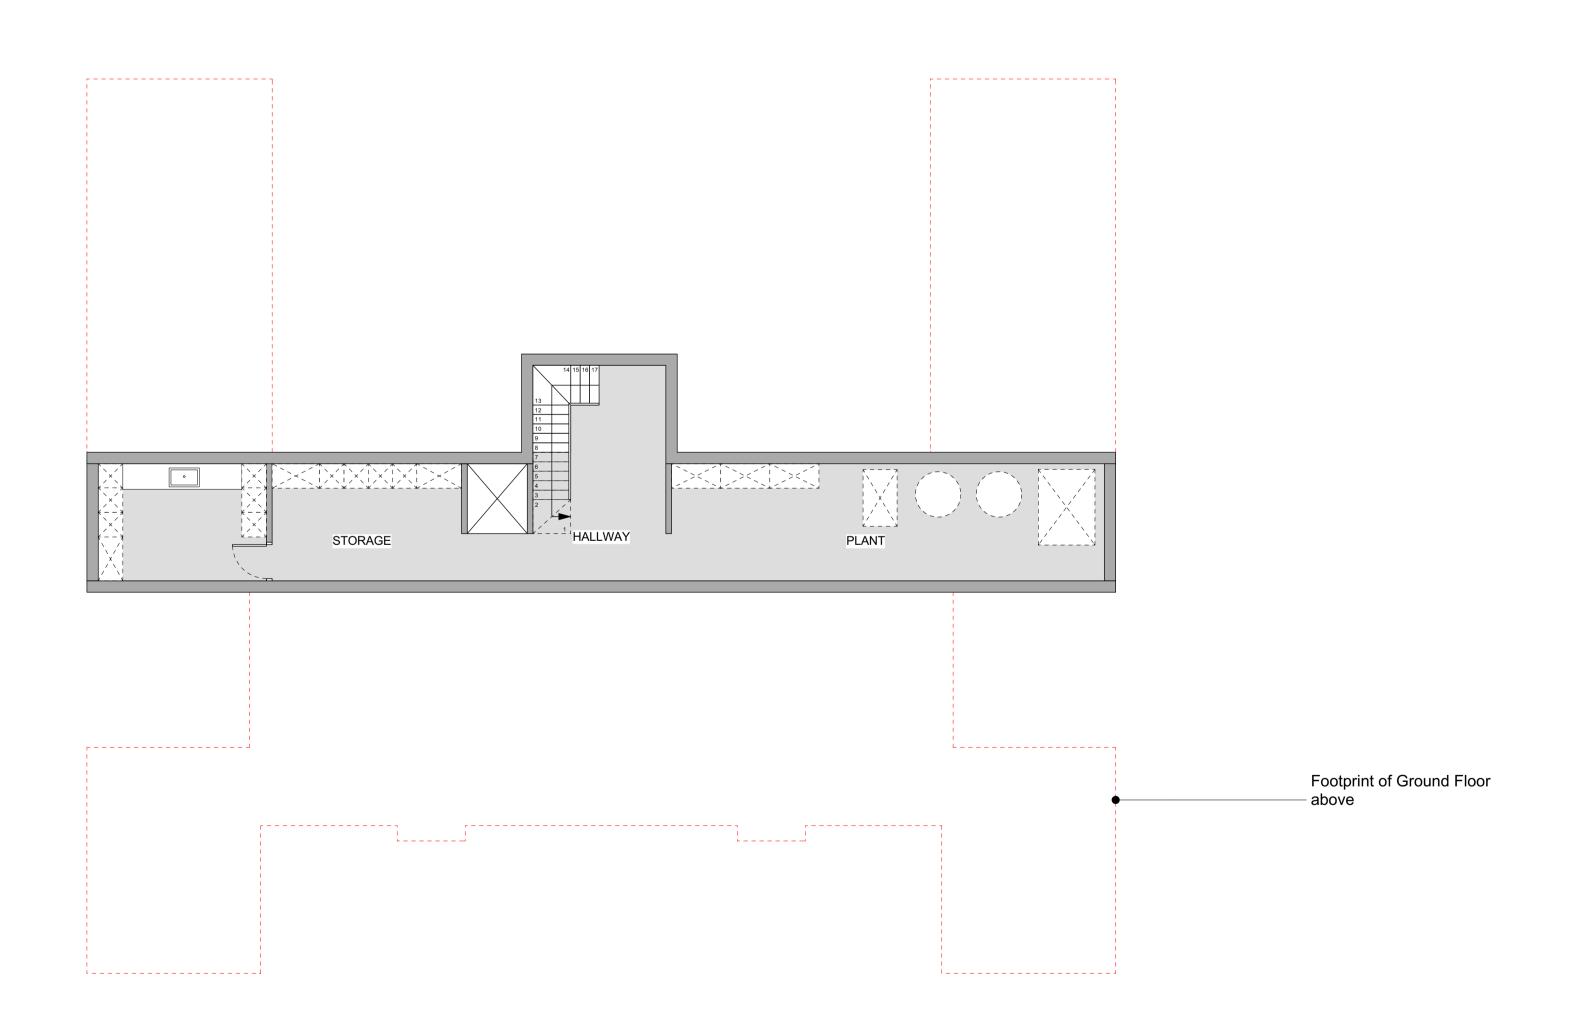

P1 14/10/2022 Issued for Planning

Project

Templecombe House

Client

Atlantic Swiss Agency LLP

Drawing Title

Proposed Basement Floor Plan: Main House

Scale

Date Created

1:100@A1/1:200@A3

Drawing Number 20083-MH-702

Revision P1

14/10/2022

Date Revised

Drawn By

OM

Checked By **PC** 

Do not scale from drawing, all dimensions to be checked on site. Report omissions and discrepancies to the architect immediately.