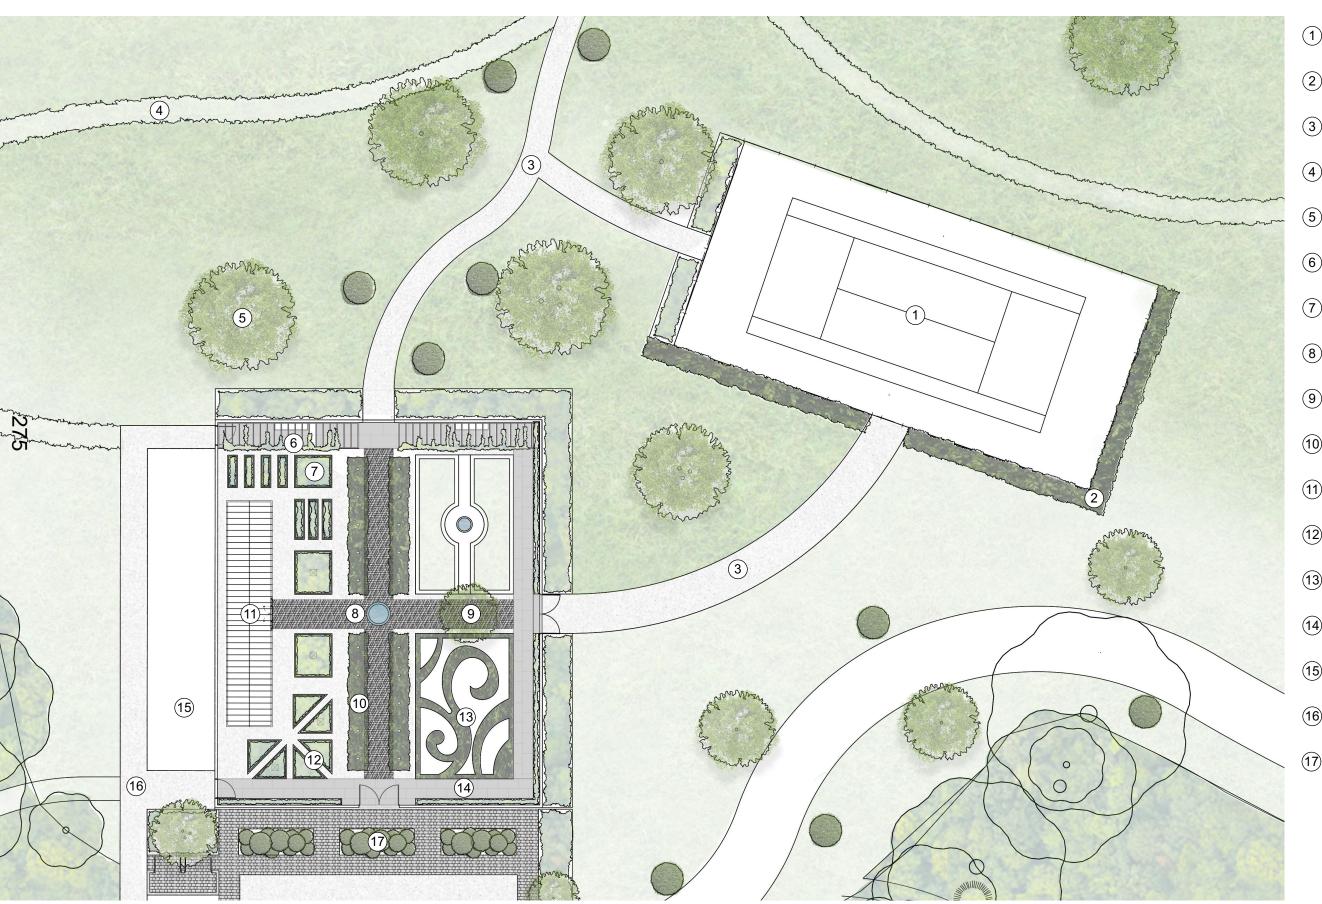

# MICHAELIS BOYD.

Michaelis Boyd Associates 108 Palace Gardens Terrace London W8 4RT

| 1 - | Existing tennis court |
|-----|-----------------------|
|-----|-----------------------|

| 2 - | Tall hedges to screen tennis |
|-----|------------------------------|
|     | court from drive             |

$$\begin{tabular}{ll} \hline \bf 5 & - & {\it Specimen trees to enhance} \\ & {\it parkland setting} \\ \hline \end{tabular}$$

$$(\overline{15})$$
 – Area for garden utilities

|  | Project: Templecombe  Drawing: Walled garden | DWG No:      | 2.04     |
|--|----------------------------------------------|--------------|----------|
|  |                                              | Scale at A3: | N/A      |
|  |                                              | Date:        | 28/09/22 |